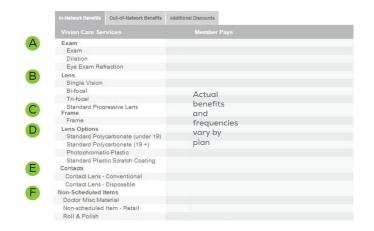

## Review your benefits summary

- A. Eye exams
- B. Lenses
- C. Frames
- D. Lens options
- E. Contacts
- F. Non-scheduled items